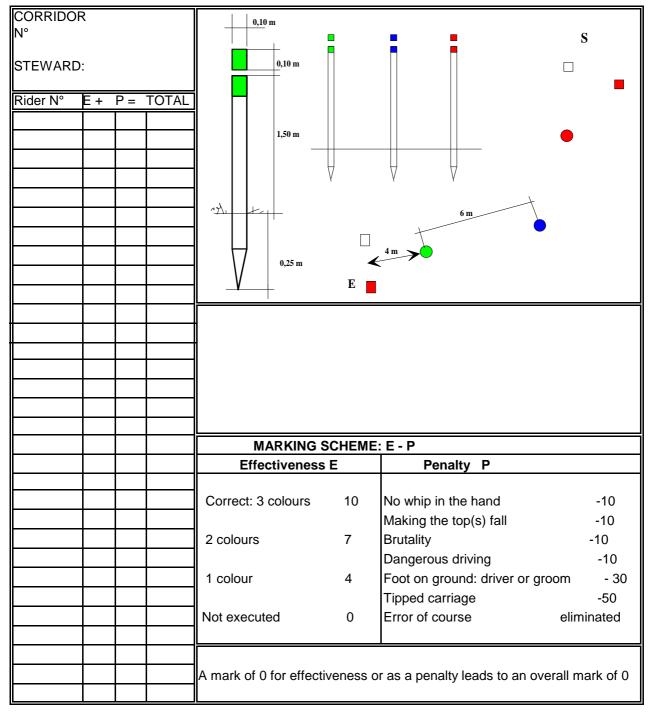

# 14 – COLOURED POSTS and TOPS

#### FEATURES

- Distance between 2 posts is 6 meters.
- Distance of the first and last post from the entry and exit : 4 meters

#### EQUIPMENT

- 2 red flags
- 2 white flags
- 1 number
- 3 posts of different colours
- 3 tops of the same colour as the posts

#### OBJECTIVES

Putting the tops back on the posts of the corresponding colour

#### EFFECTIVENESS FAULTS

- Not putting the tops on the posts of the same colour

#### **Technical description**

- This obstacle involves the groom who must put the coloured tops, that have been mixed up, on the corresponding posts

#### PENALITES

- No whip in the hand
- Making the tops fall
- Brutality
- Dangerous driving
- Driver or groom stepping down from the carriage
- Carriage tipped
- Uncorrected course error